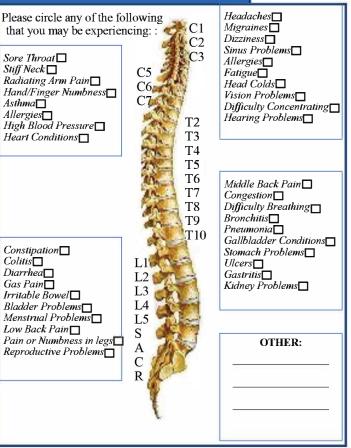

r discomfort.
- **Corrective care:** Correcting and relieving the cause of the problem as well as the symptom.
- **Comprehensive care:** Bring whatever is malfunctioning in the body to the highest state of health possible with Chiropractic care.
- □ I want the Doctor to select the type of care appropriate for my condition.

#### WERE YOU AWARE THAT...

| DOCTORS OF CHIROPRACTIC WORK WI   | TH THE NERVOUS SYSTEM?        |
|-----------------------------------|-------------------------------|
| □YES                              | □NO                           |
| THE NERVOUS SYSTEM CONTROLS ALL   | BODILY FUNCTIONS AND SYSTEMS? |
| CHIROPRACTIC IS THE LARGEST NATUL | RAL HEALING PROFESSION IN THE |
| WORLD?                            | □NO                           |

#### **YOUR CONCERNS**



## Bubanic Chiropractic Inc.

#### Rate your health

Place an 'X' that denotes where you believe your current level of health to be. Place an 'O' indicating where you would like your health to be.



#### **HEALTH INSURANCE INFORMATION**

| Name of Your Health Insurance Co.      |                      |   |   |
|----------------------------------------|----------------------|---|---|
| Policy # Gro                           | oup <u>#</u>         |   |   |
| Insured's Name if different than yours | Insured's SS#        | / | / |
| Relationship to Insured                | Insured's Birth Date | / |   |
| Employe <u>r</u>                       | 2 <u> </u>           |   |   |
| SECONDARY INSURANCE INFORMATION        |                      |   |   |
| Name of Your Health Insurance Co.